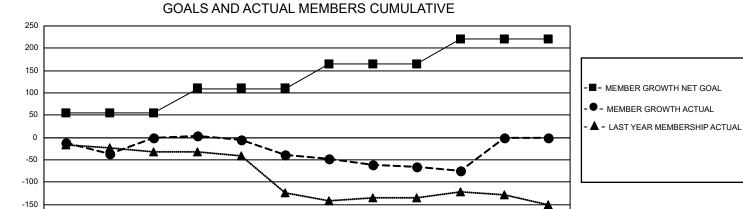

## GMT MONTHLY MEMBERSHIP PROGRESS REPORT

Multiple District 7

LOCATION: ARKANSAS

Results as of: 5/31/2020

GMT: OPEN

GMT CA 1

| Clubs<br>RESULTS FOR 2019-2020 |               |           |               | Members               |                         |                         |                                                    |  |
|--------------------------------|---------------|-----------|---------------|-----------------------|-------------------------|-------------------------|----------------------------------------------------|--|
|                                |               |           |               | RESULTS FOR 2019-2020 |                         |                         |                                                    |  |
| QUARTER                        | NEW CLUB GOAL | NEW CLUBS | DROPPED CLUBS | QUARTER               | IBER GROWTH NET<br>GOAL | MEMBER GROWTH<br>ACTUAL | DROPPED<br>MEMBERS ACTUAL<br>(including transfers) |  |
| JULY/AUG/SEPT                  | 1             | 0         | 1             | JULY/AUG/SEPT         | 55                      | 111                     | 101                                                |  |
| OCT/NOV/DEC                    | 1             | 0         | 1             | OCT/NOV/DEC           | 55                      | 71                      | 105                                                |  |
| JAN/FEB/MAR                    | 2             | 0         | 2             | JAN/FEB/MAR           | 55                      | 51                      | 76                                                 |  |
| APR/MAY/JUNE                   | 1             | 0         | 0             | APR/MAY/JUNE          | 55                      | 7                       | 16                                                 |  |

- CURRENT YEAR ACTUAL NEW CLUBS •

- LAST YEAR ACTUAL NEW CLUBS

| DROPPED CLUBS: 4 |     | 65 CLUBS OF 120 ADDED 1 OR MORE | GENDER DISTRIBUTION             |                |     |
|------------------|-----|---------------------------------|---------------------------------|----------------|-----|
|                  |     | NEW MEMBERS                     | MALE                            | 1,704 (61.81%) |     |
| DROPPED MEMBERS  |     |                                 | FEMALE                          | 1,053 (38.19%) |     |
| DECEASED         | 35  | CLICK HERE FOR CUMULATIVE       | TOTAL FAMILY UNIT MEMBERS       |                | 427 |
| CLUB CANCELLED 7 |     | MEMBERSHIP DATA                 | FAMILY MEMBERS PAYING HALF DUES |                | 217 |
| OTHER            | 256 |                                 | TAWILT WEWDERS FATING HALF DUES |                |     |
| TOTAL            | 298 |                                 |                                 |                |     |