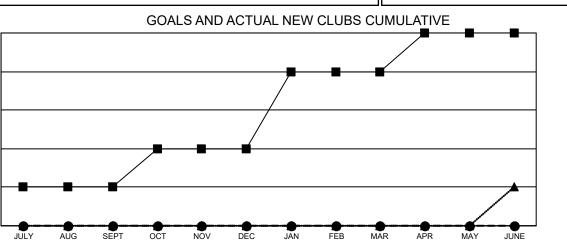

## GMT MONTHLY MEMBERSHIP PROGRESS REPORT

Multiple District 7

LOCATION: ARKANSAS

Results as of: 5/31/2020

GMT: OPEN

GMT CA 1

| Clubs<br>RESULTS FOR 2019-2020 |               |           |               | Members               |                         |                         |                                                    |  |
|--------------------------------|---------------|-----------|---------------|-----------------------|-------------------------|-------------------------|----------------------------------------------------|--|
|                                |               |           |               | RESULTS FOR 2019-2020 |                         |                         |                                                    |  |
| QUARTER                        | NEW CLUB GOAL | NEW CLUBS | DROPPED CLUBS | QUARTER               | IBER GROWTH NET<br>GOAL | MEMBER GROWTH<br>ACTUAL | DROPPED<br>MEMBERS ACTUAL<br>(including transfers) |  |
| JULY/AUG/SEPT                  | 1             | 0         | 1             | JULY/AUG/SEPT         | 55                      | 111                     | 101                                                |  |
| OCT/NOV/DEC                    | 1             | 0         | 1             | OCT/NOV/DEC           | 55                      | 71                      | 105                                                |  |
| JAN/FEB/MAR                    | 2             | 0         | 2             | JAN/FEB/MAR           | 55                      | 51                      | 76                                                 |  |
| APR/MAY/JUNE                   | 1             | 0         | 0             | APR/MAY/JUNE          | 55                      | 7                       | 16                                                 |  |

- CURRENT YEAR ACTUAL NEW CLUBS •

- LAST YEAR ACTUAL NEW CLUBS

| DROPPED CLUBS: 4 |     | 65 CLUBS OF 120 ADDED 1 OR MORE | GENDER DISTRIBUTION             |                |     |
|------------------|-----|---------------------------------|---------------------------------|----------------|-----|
|                  |     | NEW MEMBERS                     | MALE                            | 1,704 (61.81%) |     |
| DROPPED MEMBERS  |     |                                 | FEMALE                          | 1,053 (38.19%) |     |
| DECEASED         | 35  | CLICK HERE FOR CUMULATIVE       | TOTAL FAMILY UNIT MEMBERS       |                | 427 |
| CLUB CANCELLED 7 |     | MEMBERSHIP DATA                 | FAMILY MEMBERS PAYING HALF DUES |                | 217 |
| OTHER            | 256 |                                 | TAWILT WEWDERS FATING HALF DUES |                |     |
| TOTAL            | 298 |                                 |                                 |                |     |